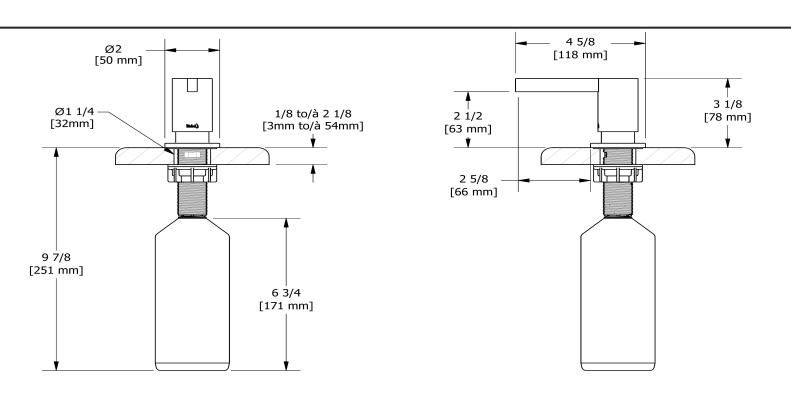

## **Specifications**

## **Descriptions**

- Filling from the top
- Brass



Soap dispenser **SD7** 





Sizes, models and finishes may differ from thoses presented.

## Warranty

This Riobel Inc. product you have purchased carries a Limited Lifetime Warranty on the chrome, PVD finish, blacks and all working parts and is guaranteed from the initial purchase date against all manufacturing defects. All other finishes, including plastic components, are guaranteed for one year. All electric and/or electronic parts are covered by a 5-year limited warranty. The warranty offered on our products will be honored only if the installation is performed by a certified master plumber.

## **Customer Care**

Phone (800) 777 - 9762 | Email: customercare@houseofrohl.com | Website: houseofrohl.com/support/contact-us